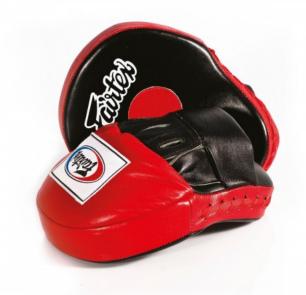

## The Ultimate Contoured Focus Mitts

Brand: Fairtex Product Code: CS2 Availability: 199 Weight: 0.00kg

**Dimensions:** 0.00cm x 0.00cm x 0.00cm

Price: \$106.00

Ex Tax: \$106.00

## **Short Description**

Unique contoured hand compartment that is fit naturally to the trainer's hand

## **Description**

Featuring the unique contoured hand compartment that is ergonomically engineered to fit naturally to the trainer's hands, minimizing wrist injuries and fatigue during extended use and allows the trainer maximum control and leverage of focus mitts

Extra soft, padded hand compartment designed for ultimate comfort, helps avoid getting jammed fingers and minimizes the impact of the trainer's hands with a "snug-fit" leather padded wrist band for maximum comfort and easy slip on and off