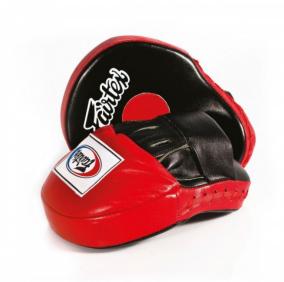

## The Ultimate Contoured Focus Mitts

Brand: Fairtex Product Code: CS2 Availability: 199 Weight: 0.00kg

**Dimensions:** 0.00cm x 0.00cm x 0.00cm

Price: \$106.00

Ex Tax: \$106.00

## **Short Description**

Unique contoured hand compartment that is fit naturally to the trainer's hand

## **Description**

Featuring the unique contoured hand compartment that is ergonomically engineered to fit naturally to the trainer's hands, minimizing wrist injuries and fatigue during extended use and allows the trainer maximum control and leverage of focus mitts

Extra soft, padded hand compartment designed for ultimate comfort, helps avoid getting jammed fingers and minimizes the impact of the trainer's hands with a "snug-fit" leather padded wrist band for maximum comfort and easy slip on and off